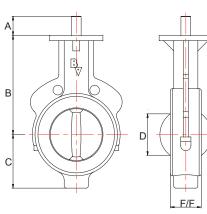

## DIMENSIONS

|      |        | BV10 - TFM       |       |       |        |       | BV12 - TFM |       |       |        |       |
|------|--------|------------------|-------|-------|--------|-------|------------|-------|-------|--------|-------|
| DN   | NPS    | Α                | В     | С     | D      | F/F   | Α          | В     | С     | D      | F/F   |
| 40   | 1 1/2  | 19,0             | 95,0  | 70,0  | 34,0   | 33,0  | 19,0       | 95,0  | 70,0  | 34,0   | 33,0  |
| 50   | 2      | 19,0             | 130,0 | 56,0  | 31,0   | 43,0  | 19,0       | 130,0 | 58,0  | 31,0   | 43,0  |
| 65   | 2 1/2  | 19,0             | 146,0 | 67,0  | 48,0   | 46,0  | 19,0       | 146,0 | 65,0  | 48,0   | 46,0  |
| 80   | 3      | 19,0             | 165,0 | 84,0  | 63,0   | 46,0  | 19,0       | 165,0 | 88,0  | 63,0   | 46,0  |
| 100  | 4      | 25,0             | 185,0 | 100,0 | 90,0   | 52,0  | 25,0       | 185,0 | 102,0 | 90,0   | 52,0  |
| 125  | 5      | 25,0             | 202,0 | 110,0 | 118,0  | 56,0  | 25,0       | 202,0 | 116,0 | 118,0  | 56,0  |
| 150  | 6      | 30,0             | 217,0 | 125,0 | 137,0  | 56,0  | 30,0       | 217,0 | 127,0 | 137,0  | 56,0  |
| 200  | 8      | 26,0             | 245,0 | 158,0 | 189,0  | 60,0  | 26,0       | 245,0 | 160,0 | 189,0  | 60,0  |
| 250  | 10     | 30,0             | 270,0 | 190,0 | 239,0  | 68,0  | 30,0       | 270,0 | 193,0 | 239,0  | 68,0  |
| 300  | 12     | 30,0             | 308,0 | 225,0 | 290,0  | 78,0  | 30,0       | 308,0 | 227,0 | 290,0  | 78,0  |
| 350  | 14     | 37,0             | 330,0 | 256,0 | 328,0  | 92,0  | 37,0       | 330,0 | 256,0 | 328,0  | 92,0  |
| 400  | 16     | 37,0             | 365,0 | 292,0 | 377,0  | 102,0 | 37,0       | 365,0 | 292,0 | 377,0  | 102,0 |
| 450  | 18     | 50,0             | 400,0 | 311,0 | 417,0  | 114,0 | 50,0       | 400,0 | 311,0 | 417,0  | 114,0 |
| 500  | 20     | 50,0             | 435,0 | 340,0 | 477,0  | 127,0 | 50,0       | 435,0 | 340,0 | 477,0  | 127,0 |
| 600  | 24     | 64,0             | 510,0 | 398,0 | 560,0  | 154,0 | 64,0       | 510,0 | 398,0 | 560,0  | 154,0 |
| 750  | 30     | 90,0             | 608,0 | 482,0 | 716,0  | 154,0 | 90,0       | 608,0 | 482,0 | 716,0  | 154,0 |
| 900  | 36     | 90,0             | 684,0 | 573,0 | 860,0  | 154,0 | 90,0       | 684,0 | 573,0 | 860,0  | 154,0 |
| 1050 | 42     | 90,0             | 768,0 | 660,0 | 1009,0 | 154,0 | 90,0       | 768,0 | 660,0 | 1009,0 | 154,0 |
| mm   | inches | Dimensions in mm |       |       |        |       |            |       |       |        |       |