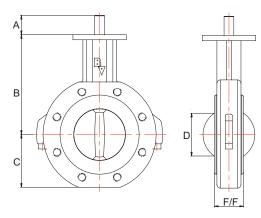

## DIMENSIONS

|      |        | BV10 - TFM       |       |       |        |       | BV12 - TFM |       |       |        |       |
|------|--------|------------------|-------|-------|--------|-------|------------|-------|-------|--------|-------|
| DN   | NPS    | Α                | В     | С     | D      | F/F   | Α          | В     | С     | D      | F/F   |
| 40   | 1 1/2  | 19,0             | 95,0  | 70,0  | 34,0   | 33,0  | 19,0       | 95,0  | 70,0  | 34,0   | 33,0  |
| 50   | 2      | 19,0             | 130,0 | 56,0  | 31,0   | 43,0  | 19,0       | 130,0 | 58,0  | 31,0   | 43,0  |
| 65   | 2 1/2  | 19,0             | 146,0 | 67,0  | 48,0   | 46,0  | 19,0       | 146,0 | 65,0  | 48,0   | 46,0  |
| 80   | 3      | 19,0             | 165,0 | 84,0  | 63,0   | 46,0  | 19,0       | 165,0 | 88,0  | 63,0   | 46,0  |
| 100  | 4      | 25,0             | 185,0 | 100,0 | 90,0   | 52,0  | 25,0       | 185,0 | 102,0 | 90,0   | 52,0  |
| 125  | 5      | 25,0             | 202,0 | 110,0 | 118,0  | 56,0  | 25,0       | 202,0 | 116,0 | 118,0  | 56,0  |
| 150  | 6      | 30,0             | 217,0 | 125,0 | 137,0  | 56,0  | 30,0       | 217,0 | 127,0 | 137,0  | 56,0  |
| 200  | 8      | 26,0             | 245,0 | 158,0 | 189,0  | 60,0  | 26,0       | 245,0 | 160,0 | 189,0  | 60,0  |
| 250  | 10     | 30,0             | 270,0 | 190,0 | 239,0  | 68,0  | 30,0       | 270,0 | 193,0 | 239,0  | 68,0  |
| 300  | 12     | 30,0             | 308,0 | 225,0 | 290,0  | 78,0  | 30,0       | 308,0 | 227,0 | 290,0  | 78,0  |
| 350  | 14     | 37,0             | 330,0 | 256,0 | 328,0  | 92,0  | 37,0       | 330,0 | 256,0 | 328,0  | 92,0  |
| 400  | 16     | 37,0             | 365,0 | 292,0 | 377,0  | 102,0 | 37,0       | 365,0 | 292,0 | 377,0  | 102,0 |
| 450  | 18     | 50,0             | 400,0 | 311,0 | 417,0  | 114,0 | 50,0       | 400,0 | 311,0 | 417,0  | 114,0 |
| 500  | 20     | 50,0             | 435,0 | 340,0 | 477,0  | 127,0 | 50,0       | 435,0 | 340,0 | 477,0  | 127,0 |
| 600  | 24     | 64,0             | 510,0 | 398,0 | 560,0  | 154,0 | 64,0       | 510,0 | 398,0 | 560,0  | 154,0 |
| 750  | 30     | 90,0             | 608,0 | 482,0 | 716,0  | 154,0 | 90,0       | 608,0 | 482,0 | 716,0  | 154,0 |
| 900  | 36     | 90,0             | 684,0 | 573,0 | 860,0  | 154,0 | 90,0       | 684,0 | 573,0 | 860,0  | 154,0 |
| 1050 | 42     | 90,0             | 768,0 | 660,0 | 1009,0 | 154,0 | 90,0       | 768,0 | 660,0 | 1009,0 | 154,0 |
| mm   | inches | Dimensions in mm |       |       |        |       |            |       |       |        |       |